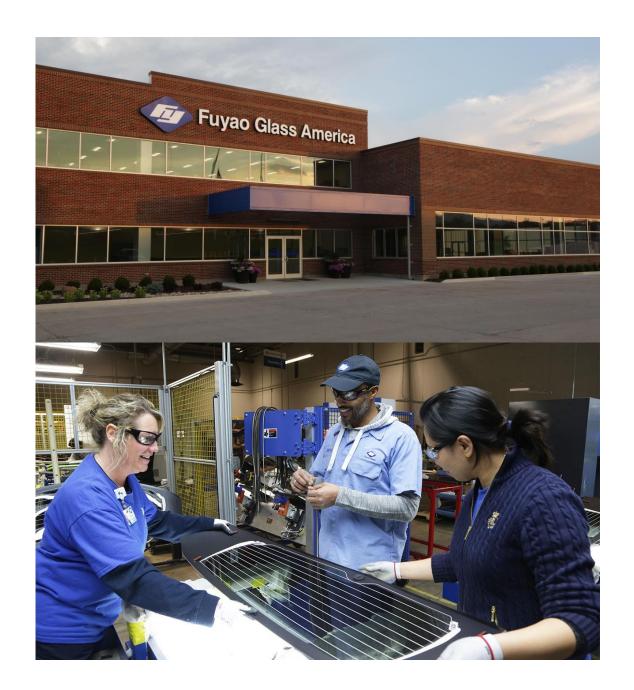

# THE FIRST GLASS

May 2015: purchased land

June 2015: began construction

October 2015: manufacturing trial runs

April 2016: 90 employees

December 2016: 400 employees

June 2017: 1,500 employees

October 2017: full-scale production

Today: 2M square foot facility, 2,000+ employees, glass for 5M+ cars, \$40M in profit, & the largest greenfield FDI from China.