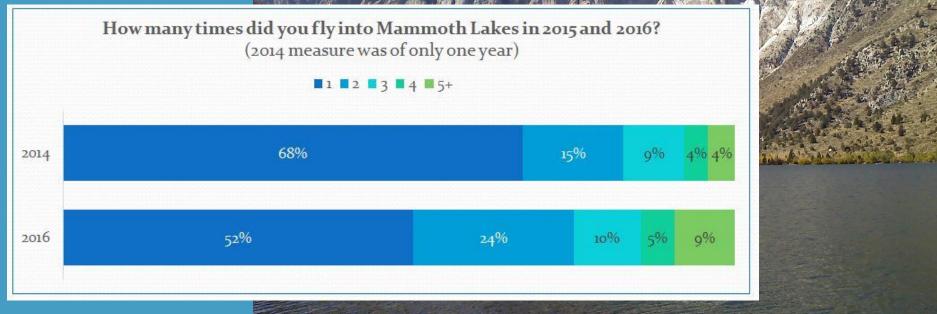

### VISIT FREQUENCY

**78%**Visit More Often
With Air

**54%**Drivers Don't
Care About Air

20% Local Travellers 26% Visiting Friends & Family

## VISIT FREQUENCY