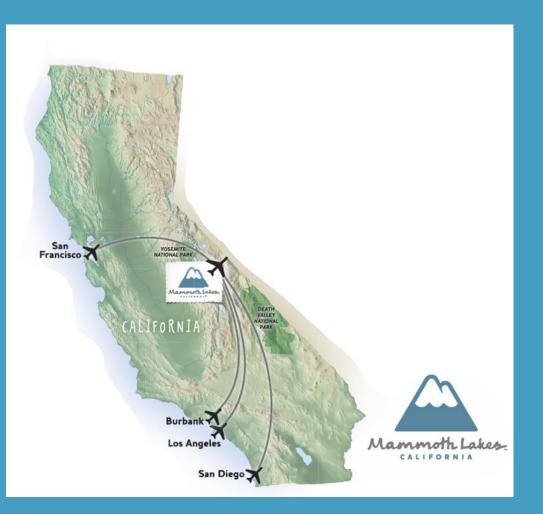

#### MAMMOTH LAKES, CA

- 8,000+ residents
- 25,000+ visitors per weekend
- Tourism is king
- 5 hours to everything
- Easy fly times

2009-10 Winter Service Begins 30,858
Peak Annual
Enplanements

Alaska United JetSuiteX