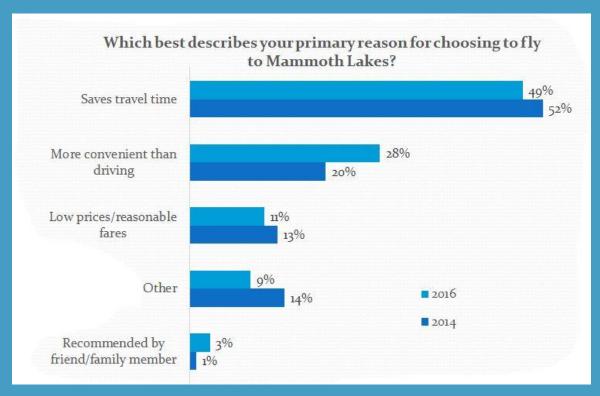

#### **Mammoth Lakes Tourism**

John Urdi, Executive Director



#### MAMMOTH LAKES, CA

- 8,000+ residents
- 25,000+ visitors per weekend
- Tourism is king
- 5 hours to everything
- Easy fly times







2009-10 Winter Service Begins 30,858
Peak Annual
Enplanements

Alaska United JetSuiteX

Minimum Revenue Guarantee



#### WHY THEY FLY?











#### WHY THEY DON'T FLY



#### TRIP PLANNING



### VISIT FREQUENCY

**78%**Visit More Often
With Air

**54%**Drivers Don't
Care About Air

20% Local Travellers 26% Visiting Friends & Family





## VISIT FREQUENCY





#### Monthly Visitation to Mammoth Lakes (Sample skews toward skiers)





# VISITATION BY MONTH: FLY VS. DRIVE

#### SPENDING & PARTY SIZE

|                                                  | Air | Visitors | Drive | Visitors |
|--------------------------------------------------|-----|----------|-------|----------|
| Lodging/accommodations                           | \$  | 728      | \$    | 709      |
| Dining out/nightlife                             | \$  | 331      | \$    | 257      |
| Groceries                                        | \$  | 165      | \$