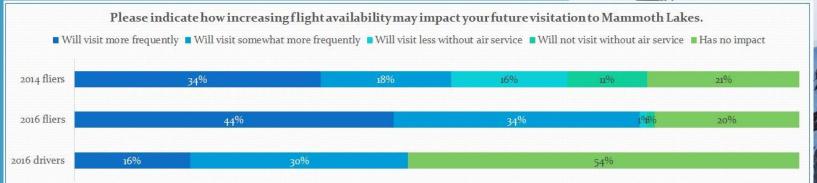

### VISIT FREQUENCY

**78%**Visit More Often
With Air

**54%**Drivers Don't
Care About Air

20% Local Travellers 26% Visiting Friends & Family

## VISIT FREQUENCY