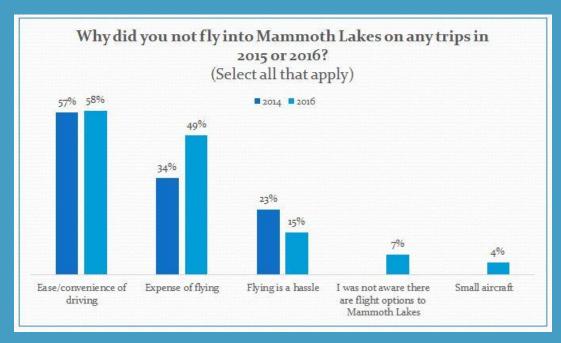

#### **Mammoth Lakes Tourism**

John Urdi, Executive Director



#### MAMMOTH LAKES, CA

- 8,000+ residents
- 25,000+ visitors per weekend
- Tourism is king
- 5 hours to everything
- Easy fly times







2009-10 Winter Service Begins 30,858
Peak Annual
Enplanements

Alaska United JetSuiteX

Minimum Revenue Guarantee



#### WHY THEY FLY?











#### WHY THEY DON'T FLY



#### TRIP PLANNING



### VISIT FREQUENCY

**78%**Visit More Often
With Air

**54%**Drivers Don't
Care About Air

20% Local Travellers 26% Visiting Friends & Family





## VISIT FREQUENCY





#### Monthly Visitation to Mammoth Lakes (Sample skews toward skiers)





# VISITATION BY MONTH: FLY VS. DRIVE

#### SPENDING & PARTY SIZE

|                                                  | Air | Visitors | Drive | Visitors |
|--------------------------------------------------|-----|----------|-------|----------|
| Lodging/accommodations                           | \$  | 728      | \$    | 709      |
| Dining out/nightlife                             | \$  | 331      | \$    | 257      |
| Groceries                                        | \$  | 165      | \$    | 128      |
| Outdoor activiti