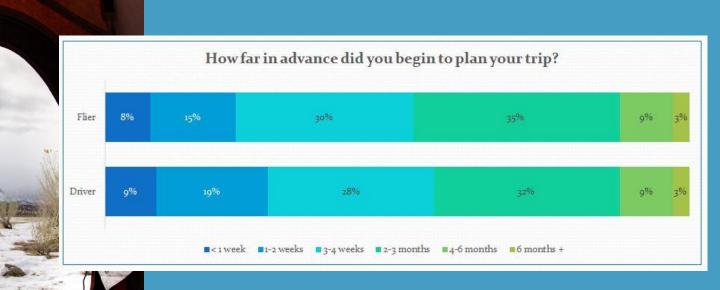

#### **Mammoth Lakes Tourism**

John Urdi, Executive Director



#### MAMMOTH LAKES, CA

- 8,000+ residents
- 25,000+ visitors per weekend
- Tourism is king
- 5 hours to everything
- Easy fly times







2009-10 Winter Service Begins 30,858
Peak Annual
Enplanements

Alaska United JetSuiteX

Minimum Revenue Guarantee



#### WHY THEY FLY?











#### WHY THEY DON'T FLY



#### TRIP PLANNING



### VISIT FREQUENCY

**78%**Visit More Often
With Air

**54%**Drivers Don't
Care About Air

20% Local Travellers 26% Visiting Friends & Family





## VISIT FREQUENCY





#### Monthly Visitation to Mammoth Lakes (Sample skews toward skiers)





# VISITATION BY MONTH: FLY VS. DRIVE

#### SPENDING & PARTY SIZE

|                                                  | Air | Visitors | Drive | Visitors |
|--------------------------------------------------|-----|----------|-------|----------|
| Lodging/accommodations                           | \$  | 728      | \$    | 709      |
| Dining out/nightlife                             | \$  | 331      | \$    | 257      |
| Groceries                                        | \$  | 165      | \$    | 128      |
| Outdoor activities/attractions