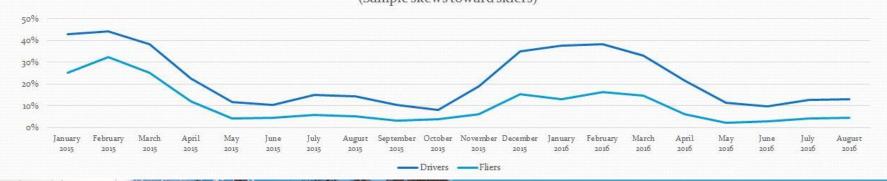

#### Monthly Visitation to Mammoth Lakes (Sample skews toward skiers)

# VISITATION BY MONTH: FLY VS. DRIVE